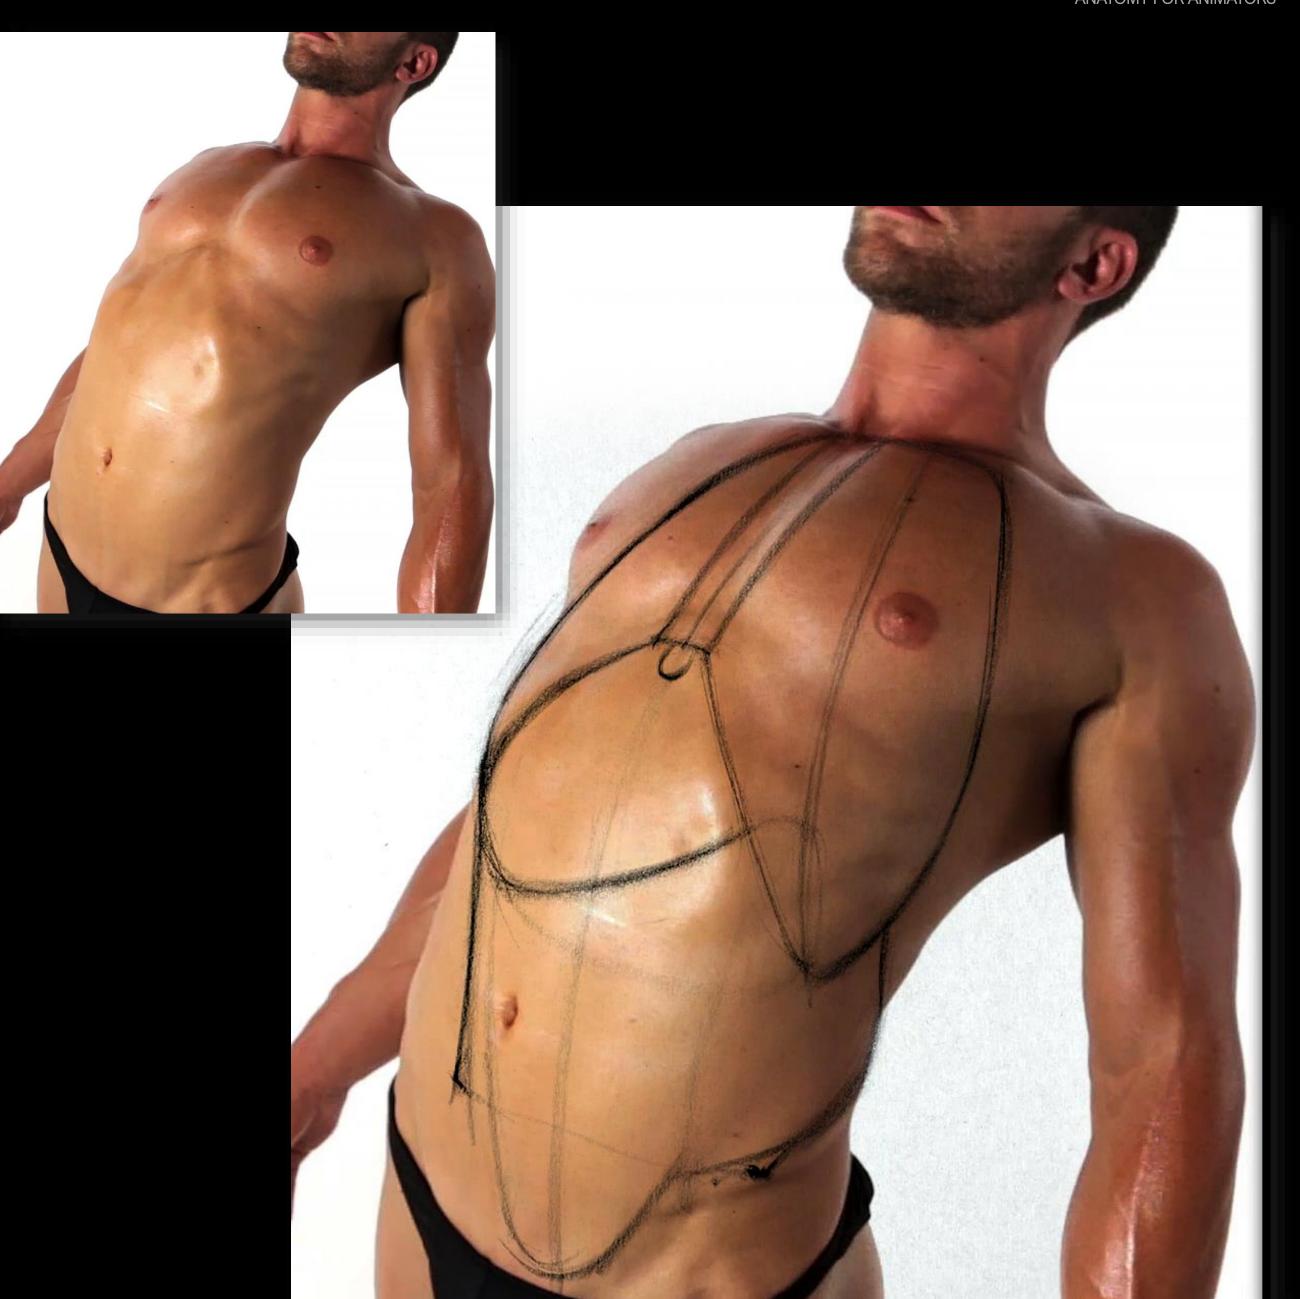

# Model Drawover

Prokopenko Ribs

#### Model Drawover

- Due Next Class 10/08/23
- 6 Prokopenko Ribs Drawovers
- 6 Photos
  - 3 Female
  - 3 Male
- Torso must be majority of composition
- Think 3D

## Model Drawover

- Due Next Class 10/05/23
- 6 Prokopenko Ribs Drawovers
- 6 Photos
  - 3 Female
  - 3 Male
- Torso must be majority of composition
- Think 3D
- Trace Prokopenko Rib Cage