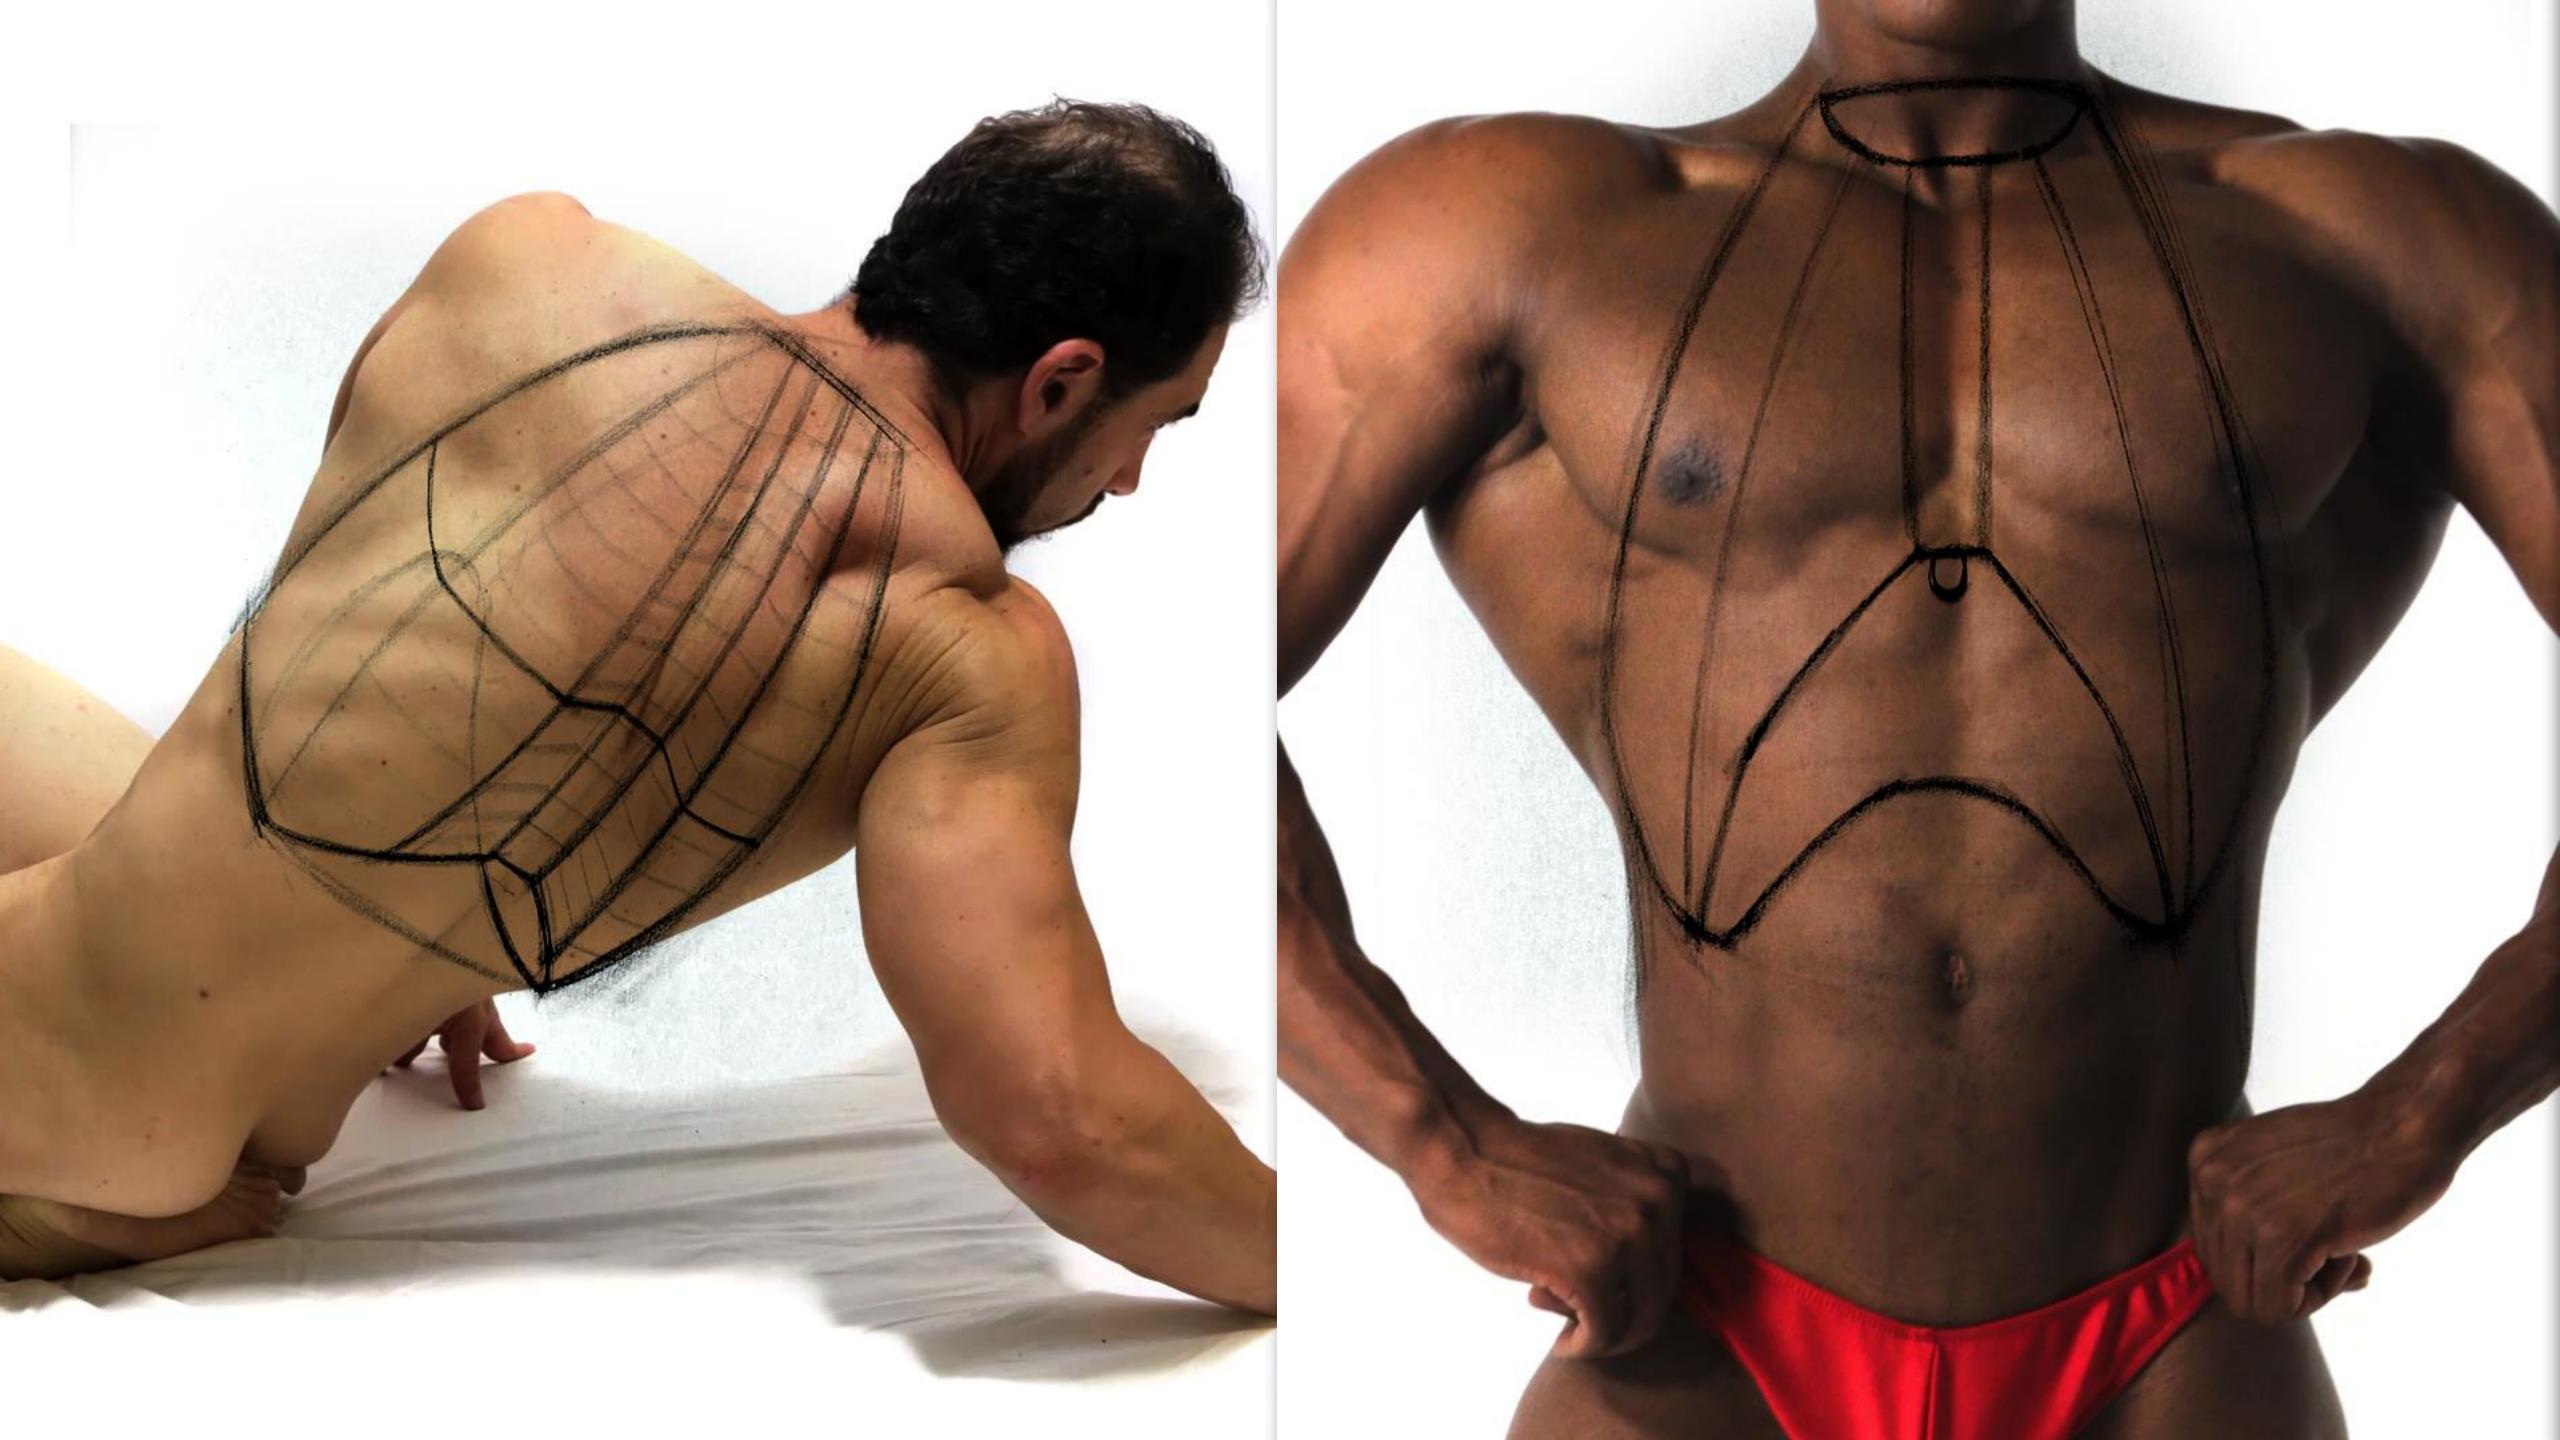

# Model Drawover

Prokopenko Ribs

#### Model Drawover

- Due Next Class 10/08/23
- 6 Prokopenko Ribs Drawovers
- 6 Photos
  - 3 Female
  - 3 Male
- Torso must be majority of composition
- Think 3D

## Model Drawover

- Due Next Class 10/05/23
- 6 Prokopenko Ribs Drawovers
- 6 Photos
  - 3 Female
  - 3 Male
- Torso must be majority of composition
- Think 3D
- Trace Prokopenko Rib Cage